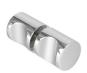

### Knobs

Symphony

Sonata

Counterpoint

Concerto

Coda

Traditional

Flair Style

Ball Style

Glass

Ribbed Bow Tie

Barrel with Thumb Notch

Rondo

Contemporary