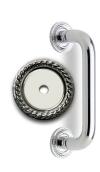

s: 6" and 8"



Plain
Available Sizes: 6" and 8"



Traditional
Available Sizes: 6"



Classic Available Sizes: 6"

### Towel Bars



Oceana



Symphony



Square



Plain



#### Towel Bars cont.





Horizon Arc



Cut and Weld



Aria



Rondo



Overture



Overture 2



Coda





#### Towel Bars cont.



Ball and Post



Apollo



Concerto

### Robe Hooks



Taiga



Symphony Single



Symphony Double



Sonata Single



Sonata Double



### Robe Hooks cont.



Sleeveover



Rondo Single



Rondo Double



Overture 1 Single



Overture 1 Double



Overture 2 Single



Overture 2 Double



Opus 2 Single



Opus 2 Double



Opus 1 Single



Opus 1 Double



Designer



Counterpoint Single



Counterpoint Double



Concerto Single



Concerto Double



Coda



Aria



#### Rosettes







Sierra

Beaded

Rope

### Knobs











Symphony

Sonata

Counterpoint

Concerto

Coda







Traditional



Flair Style



Ball Style



Glass



Ribbed Bow Tie



Barrel with Thumb Notch



Rondo



Contemporary