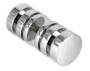

### Knobs

Symphony

Sonata

Counterpoint

Concerto

Coda

Traditional

Flair Style

Ball Style

Glass

Ribbed Bow Tie

Barrel with Thumb Notch

Rondo

Contemporary