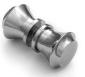

### Knobs

Symphony

Sonata

Counterpoint

Concerto

Coda

Traditional

Flair Style

Ball Style

Glass

Ribbed Bow Tie

Barrel with Thumb Notch

Rondo

Contemporary