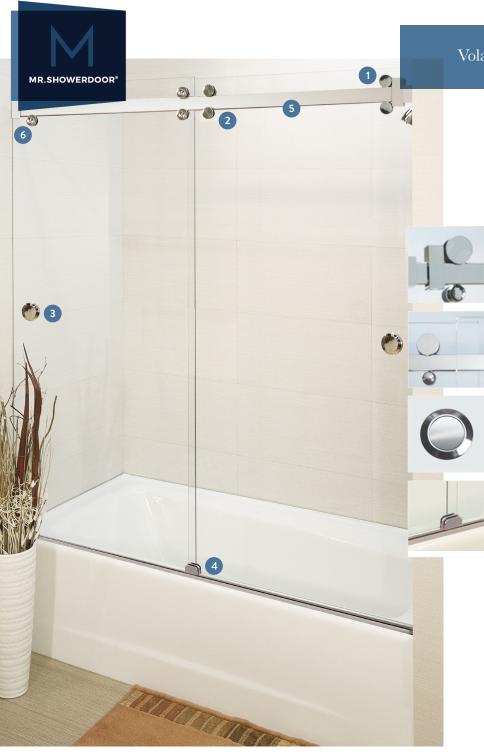

### 1. SAFETY HEADERS

Volante® headers include a stop block with a soft rubber bumper that locks in place so that the slider glass stops safely when fully open - and provides a tight seal to the wall when closed.

## 2. PREMIUM BARS AND WHEELS

Stainless steel bars and wheels with a brilliant. rich finish and solid construction allows these components to be 50% sleeker than the big box aluminum-made brands.

#### 3. INGENIOUS PULL RING

The standard Volante® pull design allows the door to be operated from within or outside the enclosure. If you prefer, a wide variety of knobs, handles and towel bars are available to suit any décor.\*

## 4. PRECISE SLIDER GUIDES

Bottom door guides are precision fitted to the base plate and are custom fit to your tile base or tub rim. A plated over brass splash guard rail covers the entire span in order to prevent leaks and splash common in lesser brand units that use plastic components.

# 5. HIGH-QUALITY STAINLESS FRAMING Stainless steel shines so brilliant you will think it is plated. Able to match chrome or nickel in both polished or brushed finishes.

### 6. ANTI-JUMP DEVICES

All products contain advanced anti-jump safety devices so doors can't derail.