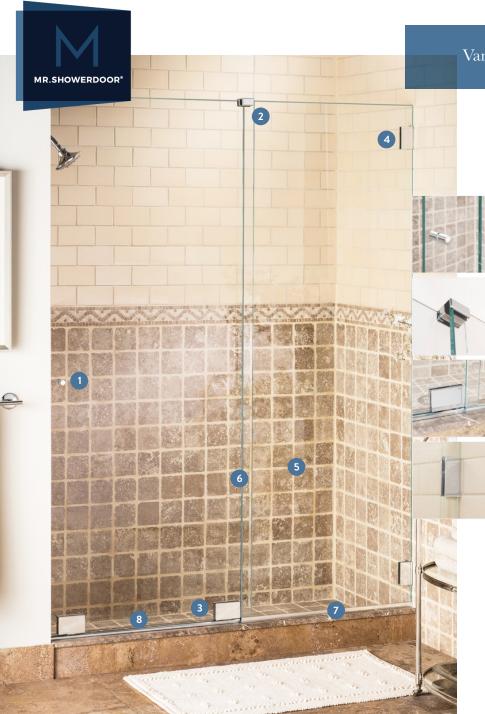

#### 1. MINIMALIST BARREL KNOB

A standard barrel knob is all that's needed to open this easy to slide unit. Other knob, handle, and towel bar styles are available to suit any taste.\*

### 2. TOP GUIDE

The masterfully-designed guide fastenes through the glass. Door slides easily and safely with the glass supported by the rock-solid stability of the 1/2" thick stationary glass panel.

#### 3. AIRGRAFT-QUALITY ROLLER SYSTEM

Internal roller system glides 1/2" thick heavy glass with ease along an easy-to-clean, low-profile, non-grooved lower track. The stationary panel rests in a low profile channel.

#### 4. STURDY CLAMPS

Stationary panel is secured to the wall with  $90^{\circ}$  clamps. Glass is custom ordered to ensure a precise fit even if the walls are not plumb.

## 5. THICK TEMPERED GLASS

All Vanquet® enclosures feature 1/2" thick clear tempered glass.

## 6. WATERTIGHT DESIGN

Ensures that spray will be contained within the enclosure.

# 7. PLATED TRACKS

All tracks and base metal are plated over brass - unlike our competition.

# 8. ANTI-JUMP DEVICES

All products contain advanced anti-jump safety devices so doors can't derail.