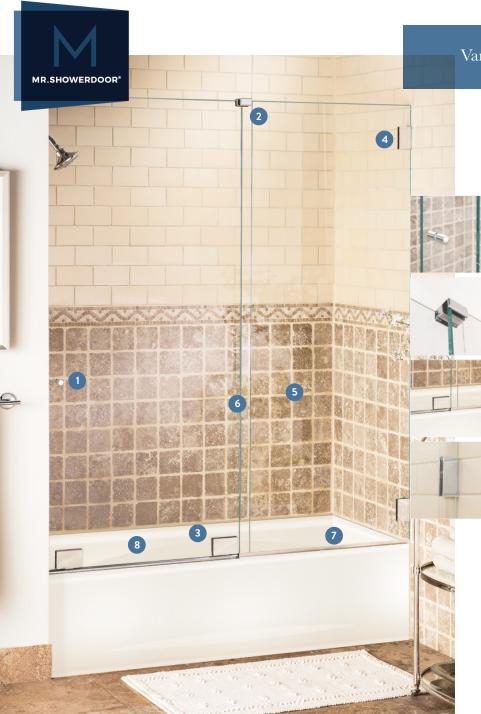

#### 1. MINIMALIST BARREL KNOB

A standard barrel knob is all that's needed to open this easy to slide unit. Other knob, handle, and towel bar styles are available to suit any taste.\*

### 2. TOP GUIDE

The masterfully-designed guide fastenes through the glass. Door slides easily and safely with the glass supported by the rock-solid stability of the 1/2" thick stationary glass panel.

#### 3. AIRCRAFT-QUALITY ROLLER SYSTEM

Internal roller system glides 1/2" thick heavy glass with ease along an easy-to-clean, low-profile, non-grooved lower track. The stationary panel rests in a low profile channel.

#### 4. STURDY CLAMPS

Stationary panel is secured to the wall with  $90^{\circ}$  clamps. Glass is custom ordered to ensure a precise fit even if the walls are not plumb.

## 5. THICK TEMPERED GLASS

All Vanquet® enclosures feature 1/2" thick clear tempered glass.

## 6. WATERTIGHT DESIGN

Ensures that spray will be contained within the enclosure.

# 7. PLATED TRACKS

All tracks and base metal are plated over brass - unlike our competition.

# 8. ANTI-JUMP DEVICES

All products contain advanced anti-jump safety devices so doors can't derail.