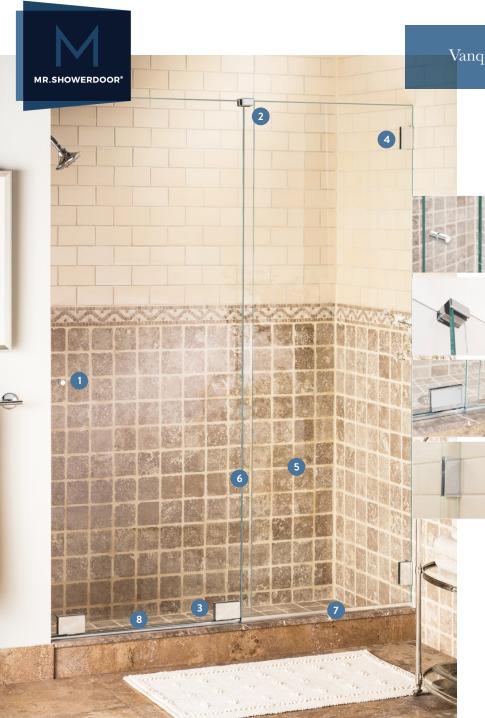

#### 1. MINIMALIST BARREL KNOB

A standard barrel knob is all that's needed to open this easy to slide unit. Other knob, handle, and towel bar styles are available to suit any taste.

## 2. TOP GUIDE

The masterfully-designed guide fastenes through the glass. Door slides easily and safely with the glass supported by the rock-solid stability of the 1/2" thick stationary glass panel.

### 3. AIRGRAFT-QUALITY ROLLER SYSTEM

Internal roller system glides 1/2" thick heavy glass with ease along an easy-to-clean, low-profile, non-grooved lower track. The stationary panel rests in a low profile channel.

#### 4. STURDY CLAMPS

Stationary panel is secured to the wall with 90° clamps. Glass is custom ordered to ensure a precise fit even if the walls are not plumb.

# **5. THICK TEMPERED GLASS**

All Vanquet® enclosures feature 1/2" thick clear tempered glass.

# 6. WATERTIGHT DESIGN

Ensures that spray will be contained within the enclosure.

# 7. PLATED TRACKS

All tracks and base metal are plated over brass - unlike our competition.

# 8. ANTI-JUMP DEVICES

All products contain advanced anti-jump safety devices so doors can't derail.