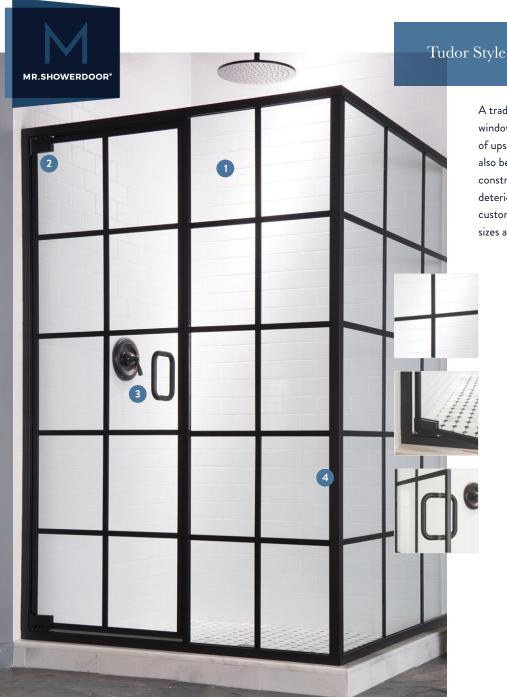

A traditional, yet contemporary, look that reflects the metal windows found in Tudor-style homes. They are also reminiscent of upscale Soho lofts with their historic windows... this style can also be replicated for use as interior room dividers. Solid, heavy construction and a durable, waterproof finish will not rust or deteriorate even after many years of hard use. Each unit is custom-built to order with a wide variety of grid and mullion sizes and unique lattice patterns.

### 1. THICK TEMPERED GLASS

A single piece of 3/8" tempered glass provides a solid, wobble-free structure. Mullions applied on both the inside and outside of the enclosure create a true divided-light effect and are completely leak proof. We will work with you to create just the number and size of mullions to suit your particular project. Also available with printed mullions on the inside for easier cleaning.

#### 2. PRESSURE HINGES

Ensure a water-tight seal and supports even the heaviest doors of any size. Bottom waterproofing ensures leakproof performance.

#### 3. HANDLE STYLES

Choose any style of through-the-glass handle or frame-mounted traditional.

#### 4. HIGH QUALITY FRAMING

Standard is 6463-T5 aluminum alloy with an extremely durable powder-coated finish, similar to that used in the automotive industry or on barbecue grills.