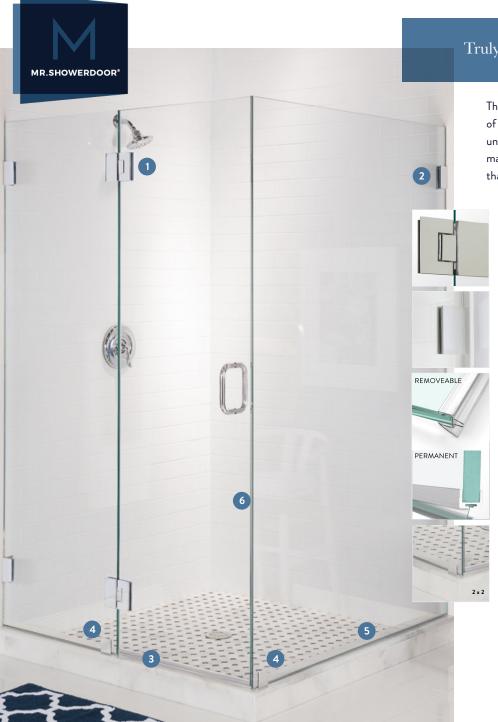

# Truly Frame Free Enclosure

The latest enclosure design trends the complete elimination of framing. This elegant, minimalist style provides a clean, uncluttered look without any difficult to clean parts. To ensure maximum safety and stability, we use heavy-duty wall clamps that affix the glass to the walls with exceptional rigidity.

#### 1. PREMIUM HINGES

Our hinges are of the highest quality available and cycle tested 30,000 times. 5° pressure for when stop seal or miter is used or 180° self centering for in/out swings are both available.

# 2.90° CLAMPS

Thick-metal clamps secure the glass rigidly to the walls. Large 2"x4" design with three screw anchors provide the ultimate in security.

#### 3. LEAK PROOF DOORS

Available in easy to replace pastic design, permanent aluminum, or plated over brass with tiny replaceable "T" gasket below. Shown with optional curb dam for additional leak prevention.

#### 4. ADDITIONAL CLIPS

Our experts may recommend additional 2"x2" bottom clips to ensure safe, secure installation of large size panels or under other heavy load conditions. Where possible, low-profile clips may be specified.

### 5. SECURE GLASS

Glass is set precisely onto 3/16" clear blocks for added safety. A minimal amount of clear, precise caulking provides a clean finish.

#### 6. DOOR SWING

Depending upon the situation, a small 1/8" gap allows the door to swing in as well as out. When a positive seal is required, the glass is mitered and sealed without the use of unattractive plastic sleeves.