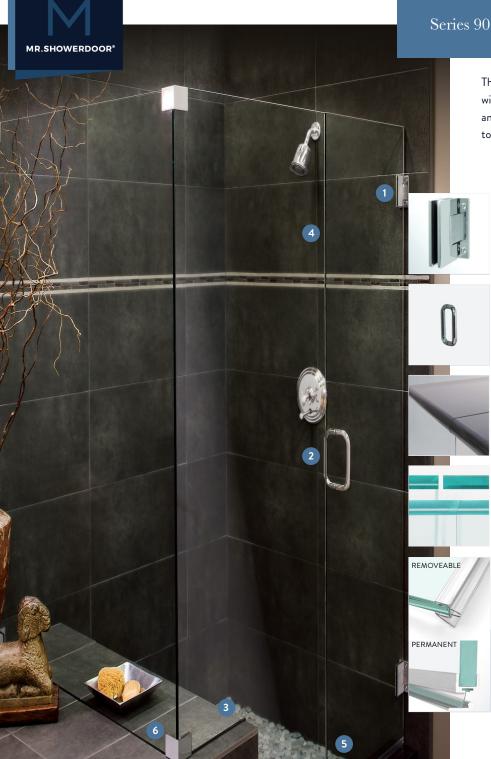

#### 1. PREMIUM HINGES

Our hinges are of the highest quality available and cycle tested 30,000 times. 5° pressure for when stop seal or miter is used or 180° self centering for in/out swings are both available.

#### 2. TUBULAR PULL HANDLE

Standard 6"through glass pull handles. A variety of optional styles are available to suit any décor.\*

#### 3. HIDDEN SEALS

All areas are inconspicuously sealed behind the glass. Glass is polished and radiused for a smooth, rounded edge.\*

### 4. DOOR SEAL OPTIONS

Non-mitered doors feature self-centering hinges to ensure a true closure. Mitered doors have 5 degree offset pressure hinges so that the door edges and compression seal gaskets maintain watertight contact.

#### 5. LEAK PROOF DOORS

Available in easy to replace plastic design, permanent aluminum, or plated over brass with tiny replaceable "T" gasket below. Shown with optional curb dam for additional leak prevention

## 6. LEAK PROOF SEAL

2.5" x 2.5" connectors are secured through the glass and not the tile in order to provide a leak proof seal while being strategically positioned in the corners of the enclosure to remain visually unobtrusive.