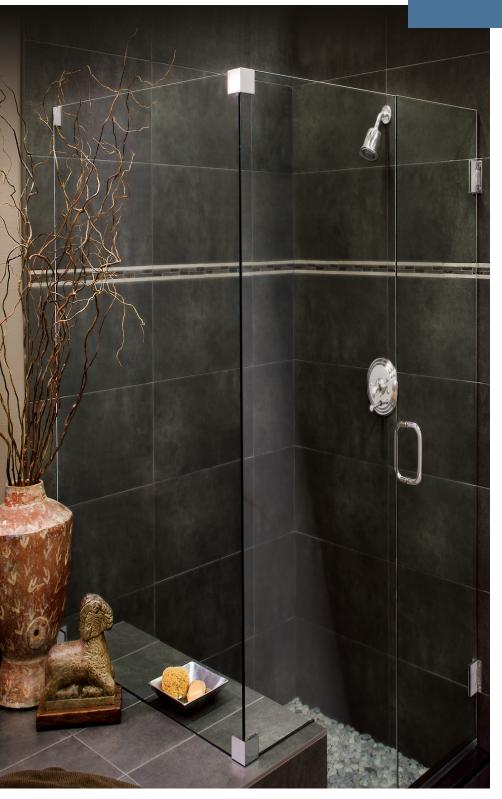

# Series 90 Frameless Channel Free Stall Enclosure

This elegant, minimalist style provides a clean, uncluttered look without any difficult to clean parts. To ensure maximum safety and stability, we use heavy-duty wall clamps that affix the glass to the walls with exceptional rigidity.

This elegant, minimalist style provides a clean, uncluttered look without any difficult to clean parts. To ensure maximum safety and stability, we use heavy-duty wall clamps that affix the glass to the walls with exceptional rigidity.