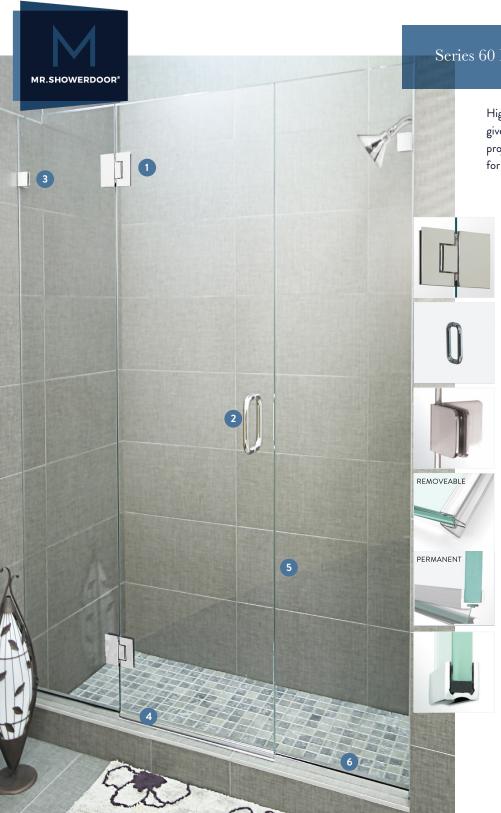

### 1. PREMIUM HINGES

Our hinges are of the highest quality available and cycle tested 30,000 times.  $5^{\circ}$  pressure for when stop seal or miter is used or  $180^{\circ}$  self centering for in/out swings are both available.

### 2. TUBULAR PULL HANDLE

Standard 6" through-glass pull handles. A variety of styles are available to suit any décor.\*

### 3. SECURE CLAMPS

 $90^{\circ}$  wall clip is fastened through the glass and into the wall to maximize the stability and safety of the glass.

### 4. LEAK PROOF DOORS

Available in easy to replace plastic design, permanent aluminum, or plated over brass with tiny replaceable "T" gasket below. Shown with optional curb dam for additional leak prevention.

## 5. DOOR SWING

Depending upon the situation, a small 1/8" gap allows the door to swing in as well as out. When a positive seal is required, the glass is mitered and sealed without the use of unattractive plastic sleeves.

# 6. UNIQUE CHANNEL SYSTE

Bottom channel has an indent below to conceal caulking sealant. Glass rests on rubber blocks secured with black caulk to avoid discoloration.

High-quality materials and alternative gasketing techniques give these enclosures the look and feel of pure glass. Since most projects are made to order, there is no limit on the opportunity for creative expression.