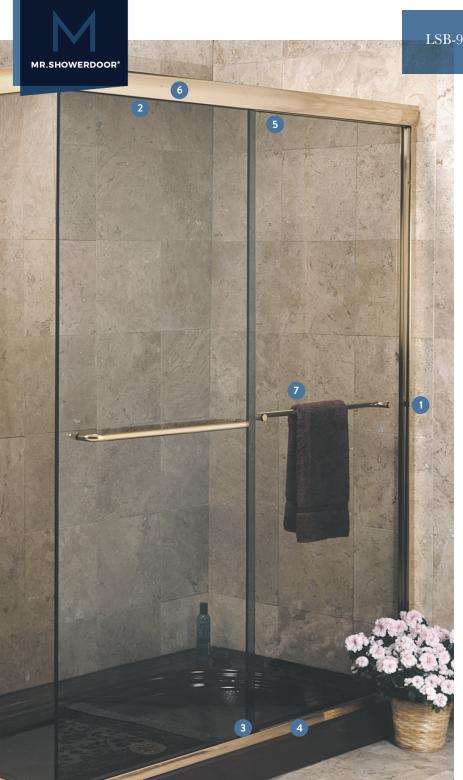

LSB-90 Sliding Stall Enclosure with 90° Return Panel

The design eliminates any vertical end panel metal, so it doesn't even include a corner post. Hidden safety stops ensure the slider glass can seal but never touch the end panel glass. This product is available as LSB-90 series in real polished brass or LSA-90 anodized aluminum.

### 1. RATTLE-FREE CLOSURE

Wall rail bumpers grip the glass to provide a rattle-free closure. Delrin bumpers are easy to clean and mildew resistant.

### 2. ANTI-JUMP DEVICES

All products contain advanced anti-jump safety devices so doors can't derail.

#### 3. UNBREAKABLE GUIDE CLIP

Clip is made of Delrin, an unbreakable, self-lubricating plastic. Clip is black to minimize any possible future discoloration. Double fastened with high-quality 18/8 stainless steel screws.

### 4. EXTRA WIDE CAULK CHANNELS

Bottom track has double caulk troughs to ensure there are no leaks. Exaggerated bottom rail pitch improves drainage.

# 5. QUIET, SECURE SLIDING ACTION

Premium quality heavy duty sealed replaceable ball bearing wheels with round nylon tires run in a unique "V" groove for quality feel and quiet sliding action. Added runner depth prevents derailing.

### 6. CONCEALED HANGERS

Hangers are within header skirt. Top hanger runs the full length of the glass unlike other enclosures which typically are an insufficient 3" in length.

### 7. TOWEL BAR

Standard towel bar features nylon safely bushings for through-glass fasteners.

The design eliminates any vertical end panel metal, so it doesn't even include a corner post. Hidden safety stops ensure the slider glass can seal but never touch the end panel glass. This product is available as LSB-90 series in real polished brass or LSA-90 anodized aluminum.